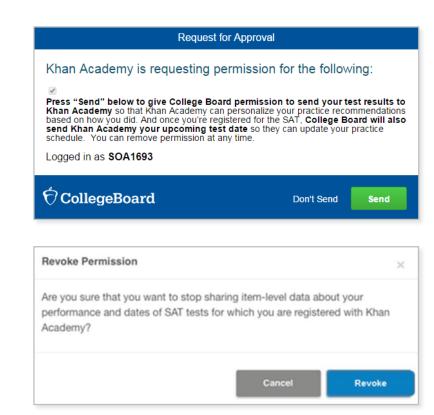

## Step 3: And Hit Send to Link Accounts

- After successfully logging in to your College Board account, you will be asked for permission to link your accounts.
- After clicking "Send" you will be redirected to SAT practice on the Khan Academy site.
- You can remove the link at any time, by clicking on "Revoke" which is found in College Board account settings.