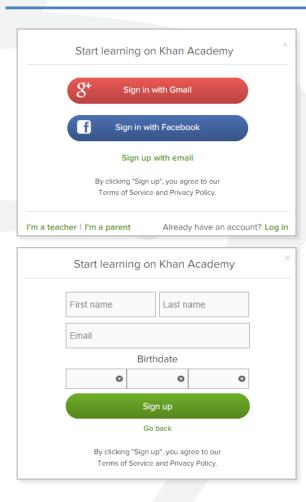

## Step 1: Create a Khan Academy Account

- Log in to or create your Khan Academy account
  - Go to satpractice.org
  - Click green button labeled "Check it out now"
  - Sign in with Gmail, Facebook, or click "Sign up with email"
    - If you click Sign in with Gmail or Facebook, enter in your username and password for either these accounts and you are signed in
    - If you click "Sign up with email" Enter in First Name/Last name/Email/Birthdate and click "Sign Up"
      - An email will been sent to your account to verify; sign in to your email
      - Open email from Khan Academy accounts and click on the "Finish Signing Up" button
      - A welcome screen will appear where you will enter username and password and click "Sign Up"