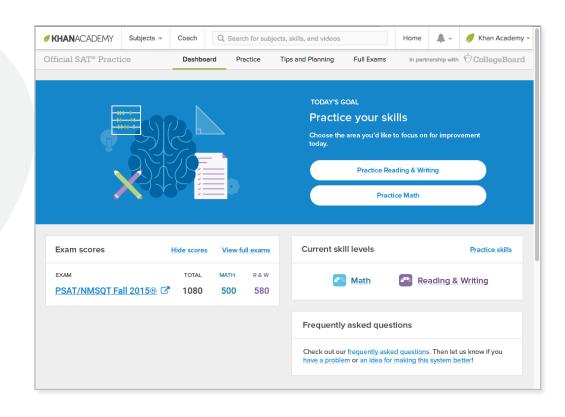

#### Now Start Practicing on Khan Academy with Personalized Recommendations

- You can start your practice in either Math or Evidence Based Reading & Writing.
- The recommendations are based on how you did on the PSAT/NMSQT or PSAT 8/9.
- Keep practicing with each additional problem and activity the personalization gets stronger and gets you closer to your goal score on the SAT, PSAT/NMSQT, PSAT 10, or PSAT 8/9.