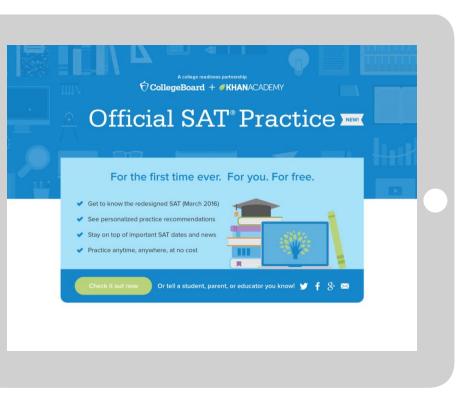

#### Step 1

Log in to or create your Khan Academy account at satpractice.org

## Step 1: Create a Khan Academy Account

- Log in to or create your Khan Academy account
  - Go to satpractice.org
  - Click green button labeled "Check it out now"
  - Sign in with Gmail, Facebook, or click "Sign up with email"
    - If you click Sign in with Gmail or Facebook, enter in your username and password for either these accounts and you are signed in
    - If you click "Sign up with email" Enter in First Name/Last name/Email/Birthdate and click "Sign Up"
      - An email will been sent to your account to verify; sign in to your email
      - Open email from Khan Academy accounts and click on the "Finish Signing Up" button
      - A welcome screen will appear where you will enter username and password and click "Sign Up"